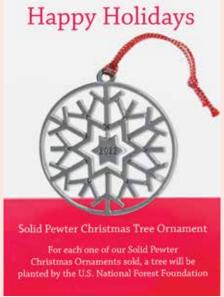

#### **ORNAMENTS**

Snazz up the tree with a custom ornament. Packaged to perfection, Foxy's ornaments are sure to delight recipients this holiday season.

Fine pewter ornament with enamel filled design in microfibre pouch