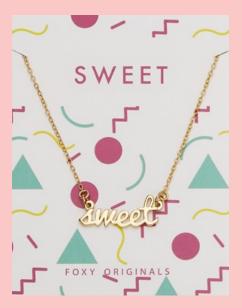

# NECKLACES & BRACELETS ON CARDS

Custom cards help your client express their vision. Send us details and we can help create the perfect backer card to let your jewelry shine!

- 1. Toggle Necklace on card 2. Bangle on card 3. Letter necklace on card
  - 4. Large script necklace on Card 5. Small script necklace on card