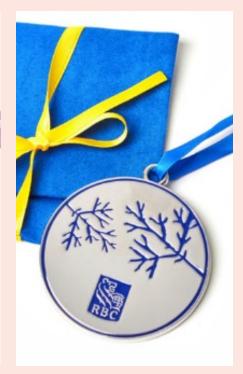

# MEDALS

Arrive at the finish line in style with a custom medal. We produce high quality beautiful medals for sporting events, charities and teams. We can produce medals for high volume events like a national race. Ask us about our custom design capabilities - our design team can help you create a stunning design.