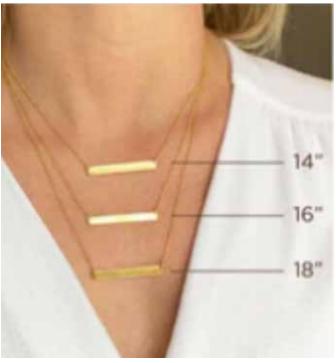

The standard length we offer is a 16"necklace with a 2" extender. Below is how the various lengths look on the neck.

Have an idea in mind that you'd like to develop into a custom product?