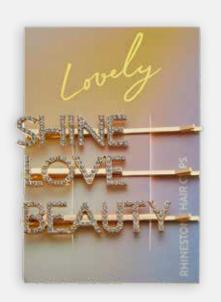

### **HAIRCLIPS**

Add sparkle and shine with these custom hair accessories. You can customize the words on the rhinestone bobby pins and customize the backer card for ultimate brand impact.

Jaw Clip in silver and gold