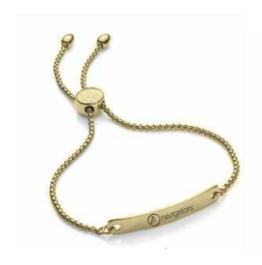

# NECKLACES & BRACELETS ON CARDS

Custom cards help your client express their vision. Send us details and we can help create the perfect backer card to let your jewelry shine!

- 1. Toggle Necklace on card 2. Bangle on card 3. Letter necklace on card
  - 4. Large script necklace on Card 5. Small script necklace on card