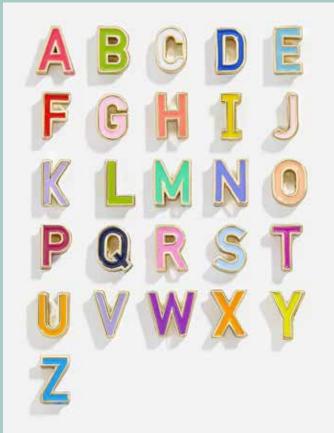

# LETTER BEAD BRACELET

Customize this fun style with your client's phrase or brand. Color match the letters or symbols to the pantone color of your choice.

The stretch element of the bracelet makes it fit any wrist. Bead size shown is 6mm.