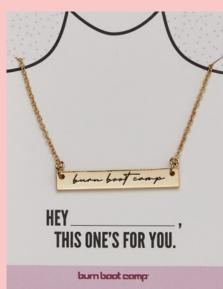

# NECKLACES & BRACELETS ON CARDS

Custom cards help your client express their vision. Send us details and we can help create the perfect backer card to let your jewelry shine!

- 1. Toggle Necklace on card 2. Bangle on card 3. Letter necklace on card
  - 4. Large script necklace on Card 5. Small script necklace on card