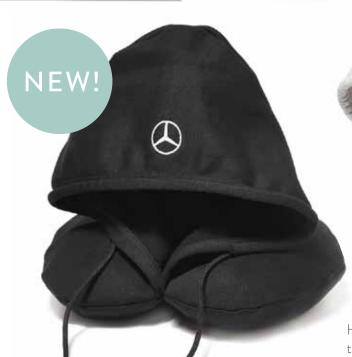

Hooded neck pillow with embroidered logo. The ultimate travel accessory. This item packs flat and can be blown up for use and then deflated for easy storage.