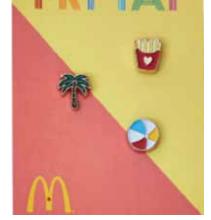

### LAPEL PINS ON CARDS

These cute enamel lapel pins can be a great addition to your jacket, clothes or bag.

They will bring a bright and fun feeling as an ornament on clothing.

Create any custom shape or size with custom pantone match.

Enamel Lapel pin in matchbook

Enamel Lapel Pin on custom card

Set of 3 enamel scatter pins