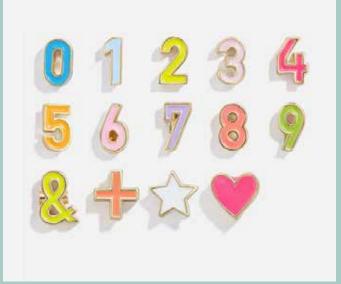

# LETTER BEAD BRACELET

Customize this fun style with your client's phrase or brand. Color match the letters or symbols to the pantone color of your choice.

The stretch element of the bracelet makes it fit any wrist. Bead size shown is 6mm.