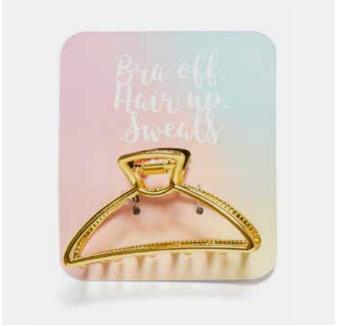

### **HAIRCLIPS**

Add sparkle and shine with these custom hair accessories. You can customize the words on the rhinestone bobby pins and customize the backer card for ultimate brand impact.

Jaw Clip in silver and gold