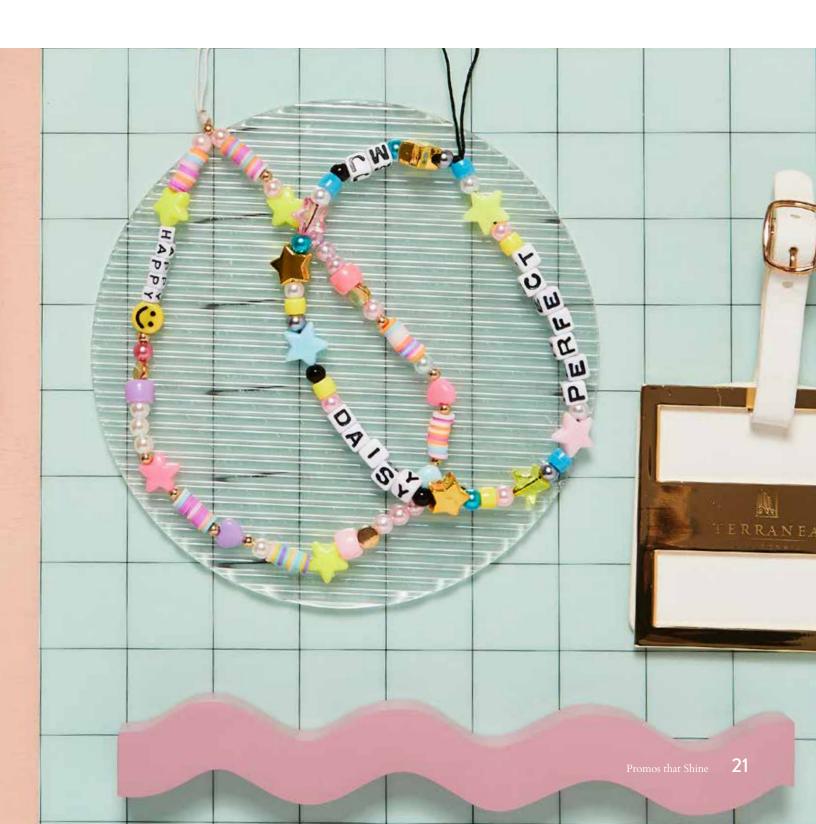

# CELL PHONE CHARMS

These cell phone charms are a fun and visible way to add branding to a mobile phone. Switch up the saying to show your client's brand or campaign saying.