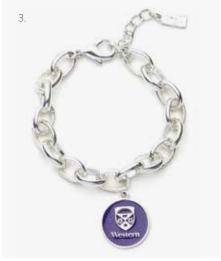

## **VARSITY JEWELRY**

Custom jewelry is a wonderful way to commemorate and celebrate a sporting or academic achievement. Our assortment of school jewelry items take school swag to an elevated level.

Enamel logo necklace 2. Logo Necklace 3. Thick link chain with enamel logo 4. Enamel logo stud earrings
 Logo keychain on U ring. 6. Tie clip with enamel logo 7. Logo cufflinks in custom acrylic box
 Adjustable logo bracelet 9. Charm bangle with enamel logo