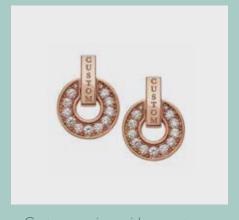

### EARRING SILHOUETTES

From Stud earrings with color to hoop earrings with a specific font, send us your vision and we can help you out with the design!

Huggie Hoop Charm Earrings

Huggie Hoop Charm Earrings on ear

Enamel Stud Earrings

Large hoop earrings with Text

Stone center custom earring

Large Hoop Earrings with Custom Font

Custom charm earrings on Image

Mix and Match Script Earrings

Custom earrings with pave stones