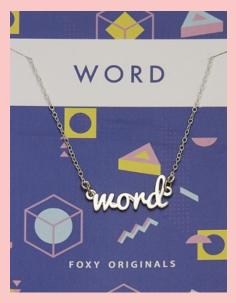

# NECKLACES & BRACELETS ON CARDS

Custom cards help your client express their vision. Send us details and we can help create the perfect backer card to let your jewelry shine!

- 1. Toggle Necklace on card 2. Bangle on card 3. Letter necklace on card
  - 4. Large script necklace on Card 5. Small script necklace on card