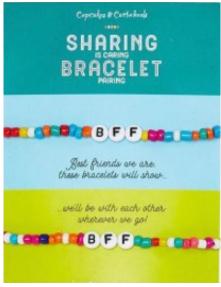

# BEAD AND STRING BRACELETS

If your client is looking for a casual and fun style, then string and beaded bracelets are a great choice. With so many string and bead colors to choose from there are many possibilities. Add a metal brand charm for a touch of class!

Adjustable String Bracelet

Letter Bead Bracelets

Tear and share friendship bracelets