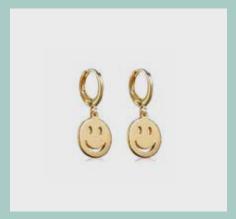

### EARRING SILHOUETTES

From Stud earrings with color to hoop earrings with a specific font, send us your vision and we can help you out with the design!

Huggie Hoop Charm Earrings

Huggie Hoop Charm Earrings on ear