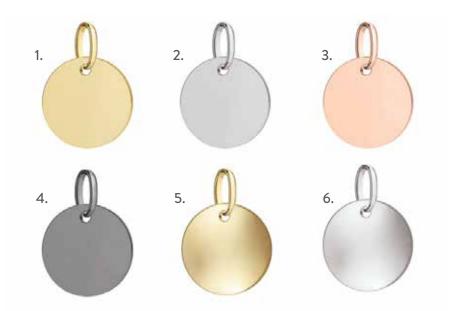

## PLATING COLORS

Your designs can be produced in gold, silver, rose gold or gunmetal plating. You can also choose between bright and matte finishes.

- 1. Shiny Gold
- 2. Shiny Silver
- 3. Shiny Rose Gold
- 4. Shiny Gunmetal
- **5.** Matte Gold
- 6. Matte Silver