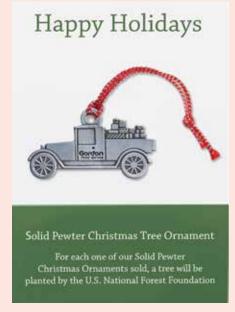

#### **ORNAMENTS**

Snazz up the tree with a custom ornament. Packaged to perfection, Foxy's ornaments are sure to delight recipients this holiday season.

Fine pewter ornament with enamel filled design in microfibre pouch