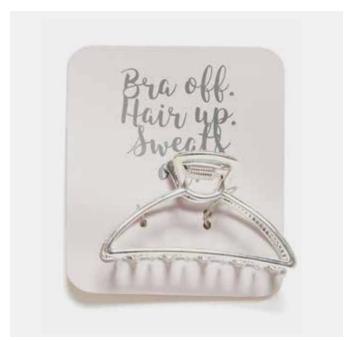

### **HAIRCLIPS**

Add sparkle and shine with these custom hair accessories. You can customize the words on the rhinestone bobby pins and customize the backer card for ultimate brand impact.

Jaw Clip in silver and gold