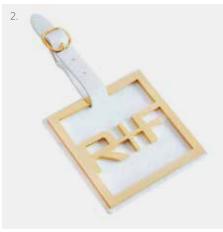

## LUGGAGE TAG AND BOX

Travel in style with these custom luggage tags

Laser engraved metal and saffiano leather luggage tag with custom box
 Logo metal and saffiano leather luggage tag.
 Enamel filled custom luggage tag with velveteen pouch