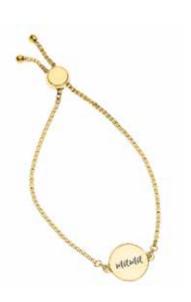

# NECKLACES & BRACELETS ON CARDS

Custom cards help your client express their vision. Send us details and we can help create the perfect backer card to let your jewelry shine!

- 1. Toggle Necklace on card 2. Bangle on card 3. Letter necklace on card
  - 4. Large script necklace on Card 5. Small script necklace on card