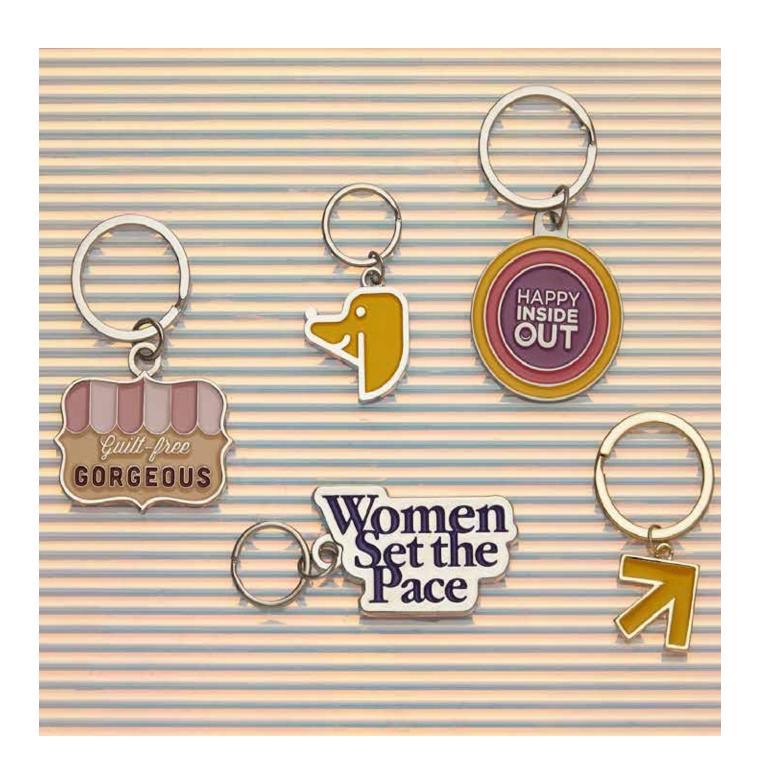

## **KEYCHAINS**

Step up your keychain game and try something new with our unique and trendy styles!

Layered tassel keychain

Multi charm keychain

Fun Word Keychain

Create keychains in any custom shape for your client's event or campaign.

Add your pantone colors for a perfect on-brand accessory.

Our keychains are always a high quality keepsake.