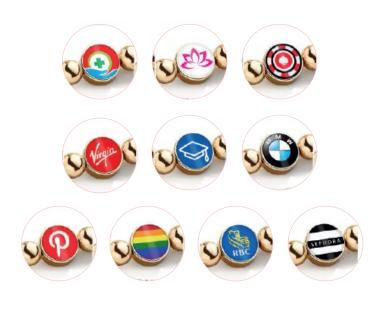

# BEADED LOGO BRACELET

The childhood friendship bracelet gets an extra chic update featuring a row of 5mm gold balls and a glossy logo charm. Add any industry theme or logo and we're certain this is a piece your customers will want to keep in their everyday bracelet stack.