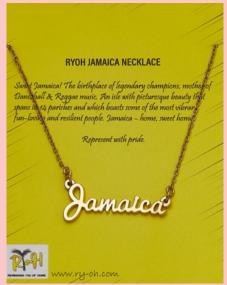

# NECKLACES & BRACELETS ON CARDS

Custom cards help your client express their vision. Send us details and we can help create the perfect backer card to let your jewelry shine!

- 1. Toggle Necklace on card 2. Bangle on card 3. Letter necklace on card
  - 4. Large script necklace on Card 5. Small script necklace on card