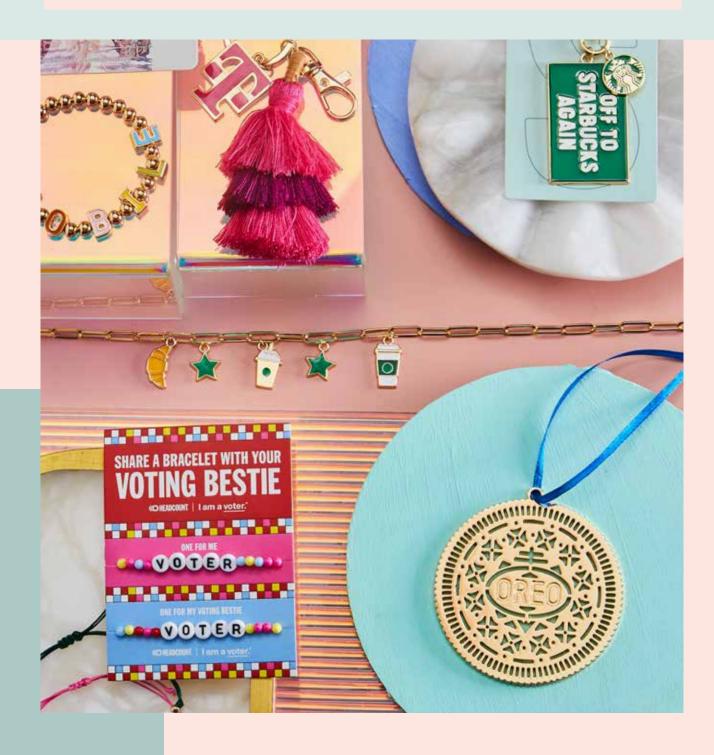

### **BAG CHARMS**

Add a stylish touch to any bag or enjoy it as a keychain

## **KEYCHAINS**

Step up your keychain game and try something new with our unique and trendy styles!

Layered tassel keychain

Multi charm keychain

Fun Word Keychain

Create keychains in any custom shape for your client's event or campaign.

# CELL PHONE CHARMS

These cell phone charms are a fun and visible way to add branding to a mobile phone. Switch up the saying to show your client's brand or campaign saying.