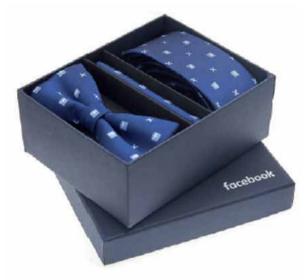

# TIES AND TIE CLIPS

Add a sophisticated and polished look with these custom men's accessories

Dapper set

Dapper set in box

Tie and cufflink set in box

Enamel filled tie bar

We offer a selection of silk ties or polyester ties. The pattern can be digitally printed or embroidered on the fabric.