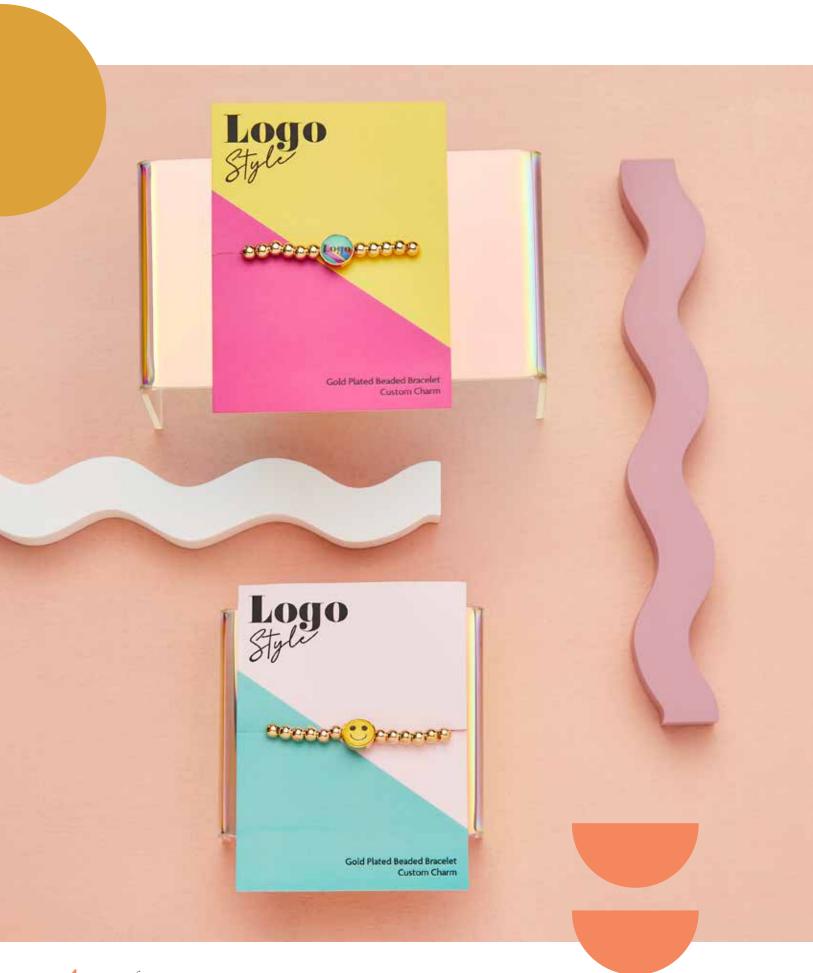

# BEADED LOGO BRACELET

The childhood friendship bracelet gets an extra chic update featuring a row of 5mm gold balls and a glossy logo charm. Add any industry theme or logo and we're certain this is a piece your customers will want to keep in their everyday bracelet stack.