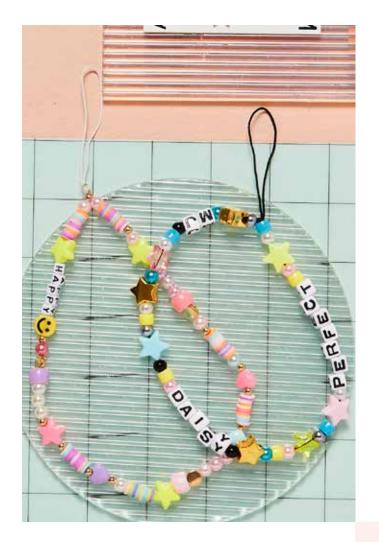

# CELL PHONE CHARMS

These cell phone charms are a fun and visible way to add branding to a mobile phone. Switch up the saying to show your client's brand or campaign saying.