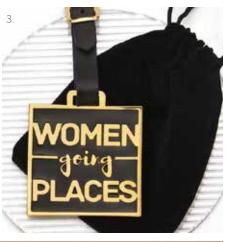

## LUGGAGE TAG AND BOX

Travel in style with these custom luggage tags

Laser engraved metal and saffiano leather luggage tag with custom box
 Logo metal and saffiano leather luggage tag.
 Enamel filled custom luggage tag with velveteen pouch