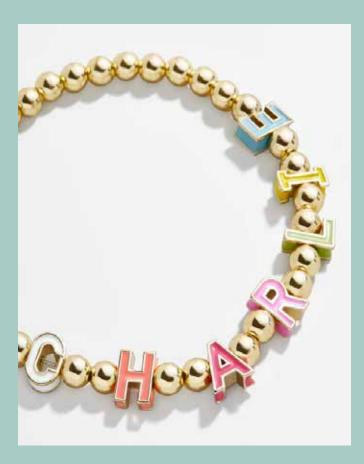

# LETTER BEAD BRACELET

Customize this fun style with your client's phrase or brand. Color match the letters or symbols to the pantone color of your choice.

The stretch element of the bracelet makes it fit any wrist. Bead size shown is 6mm.