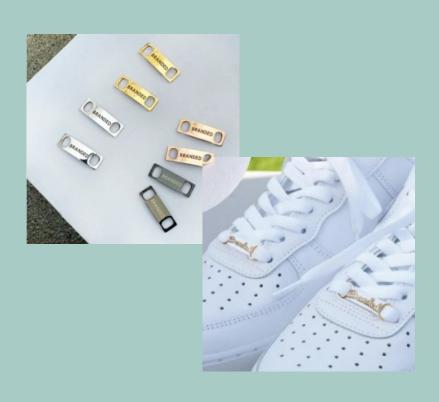

### SHOE TAGS

Customize your kicks with metal lace tags.

Add your client's logo to these trending running shoe accessories.