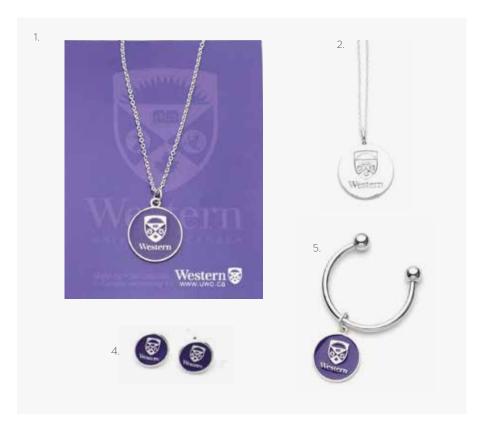

## **VARSITY JEWELRY**

Custom jewelry is a wonderful way to commemorate and celebrate a sporting or academic achievement. Our assortment of school jewelry items take school swag to an elevated level.

Enamel logo necklace 2. Logo Necklace 3. Thick link chain with enamel logo 4. Enamel logo stud earrings
 Logo keychain on U ring. 6. Tie clip with enamel logo 7. Logo cufflinks in custom acrylic box
 Adjustable logo bracelet 9. Charm bangle with enamel logo