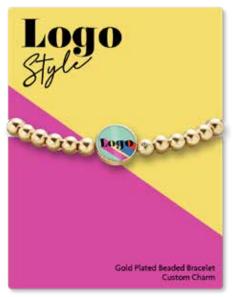

# BEADED LOGO BRACELET

The childhood friendship bracelet gets an extra chic update featuring a row of 5mm gold balls and a glossy logo charm. Add any industry theme or logo and we're certain this is a piece your customers will want to keep in their everyday bracelet stack.