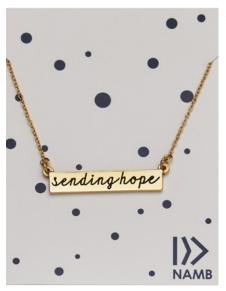

# NECKLACES & BRACELETS ON CARDS

Custom cards help your client express their vision. Send us details and we can help create the perfect backer card to let your jewelry shine!

- 1. Toggle Necklace on card 2. Bangle on card 3. Letter necklace on card
  - 4. Large script necklace on Card 5. Small script necklace on card