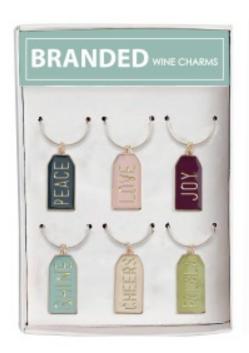

### WINE CHARMS

Wine charm set includes 6 different charms in a full color printed box or card.
Wine charm loops are removable and made from stainless steel. Charms are silver or gold plated. Packaging and charms can hold custom logo.