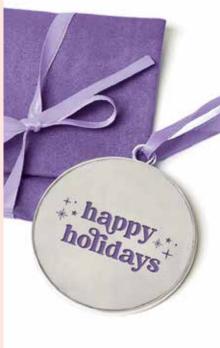

#### **ORNAMENTS**

Snazz up the tree with a custom ornament. Packaged to perfection, Foxy's ornaments are sure to delight recipients this holiday season.

Fine pewter ornament with enamel filled design in microfibre pouch