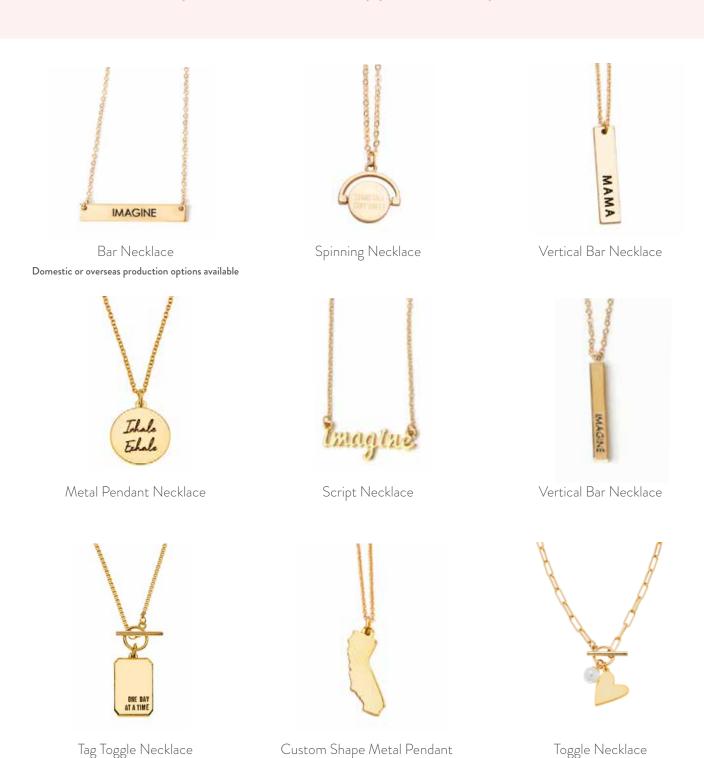

## NECKLACE SILHOUETTES

We can create custom pendents in almost any shape!
Send us your ideas and we can help you create the perfect necklace!