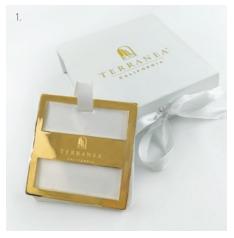

## LUGGAGE TAG AND BOX

Travel in style with these custom luggage tags

Laser engraved metal and saffiano leather luggage tag with custom box
 Logo metal and saffiano leather luggage tag.
 Enamel filled custom luggage tag with velveteen pouch