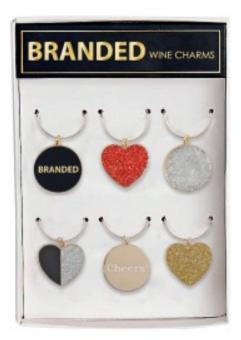

### WINE CHARMS

Wine charm set includes 6 different charms in a full color printed box or card.
Wine charm loops are removable and made from stainless steel. Charms are silver or gold plated. Packaging and charms can hold custom logo.