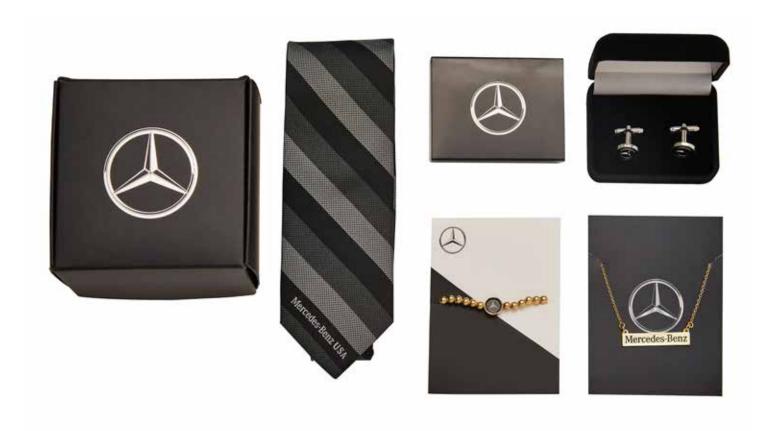

### **CUFFLINKS**

Who says corporate gifting can't be fun? Add style with these unique cufflinks set in an acrylic box with branded insert.

Looking for a more traditional take on corporate gifting, package up cufflinks in a velveteen box or pouch

# TIES AND TIE CLIPS

Add a sophisticated and polished look with these custom men's accessories

Dapper set

Dapper set in box

Tie and cufflink set in box

Enamel filled tie bar

We offer a selection of silk ties or polyester ties. The pattern can be digitally printed or embroidered on the fabric.