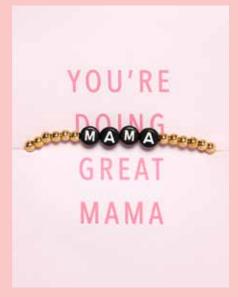

# LETTER BEAD BRACELET

Customize this fun style with your client's phrase or brand. Color match the letters or symbols to the pantone color of your choice.

The stretch element of the bracelet makes it fit any wrist. Bead size shown is 6mm.