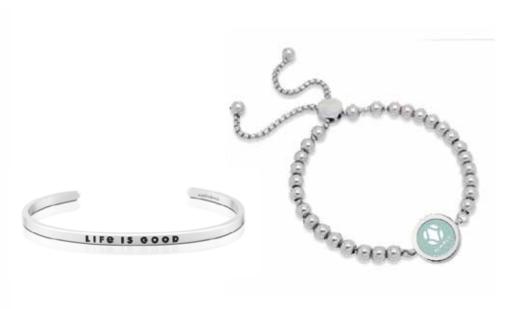

## **BRACELET SILHOUETTES**

Add your logo, specific font and text to any of our trendsetting bracelets!

Paper Clip Chain Bracelet

Classic Charm Bangle

Script Paper Clip Adjustable Bracelet

Custom Word Cuff Bracelet

Metal Beaded Bracelet

Slider Chain Bracelet

Multichain Toggle Bracelet

Bar Curb Chain Bracelet

Spacer Slider Bracelet

Thin Bangle with Text

Adjustable large beaded bracelet