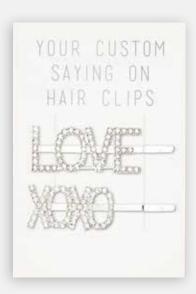

### **HAIRCLIPS**

Add sparkle and shine with these custom hair accessories. You can customize the words on the rhinestone bobby pins and customize the backer card for ultimate brand impact.

Jaw Clip in silver and gold

Rhinestone bobby pins on custom card