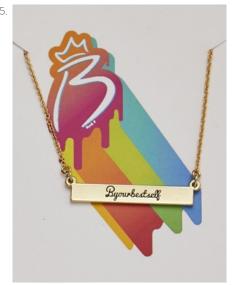

# NECKLACES & BRACELETS ON CARDS

Custom cards help your client express their vision. Send us details and we can help create the perfect backer card to let your jewelry shine!

- 1. Toggle Necklace on card 2. Bangle on card 3. Letter necklace on card
  - 4. Large script necklace on Card 5. Small script necklace on card