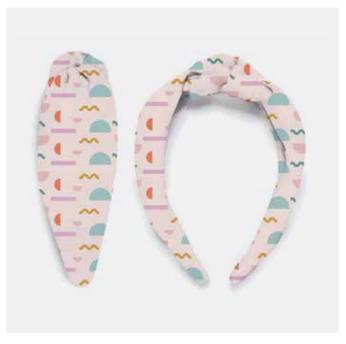

### HAIRBANDS

These top knot hairbands are sure to turn heads.

Add any custom pattern to the fabric for a stylish brand expression

Striped hairband

Ombre hairband

Pattern hairband

Pastel Striped hairband