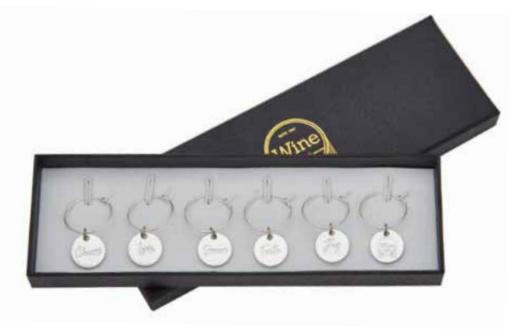

### WINE CHARMS

Wine charm set includes 6 different charms in a full color printed box or card.
Wine charm loops are removable and made from stainless steel. Charms are silver or gold plated. Packaging and charms can hold custom logo.