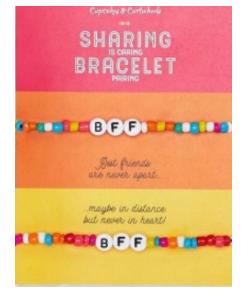

# BEAD AND STRING BRACELETS

If your client is looking for a casual and fun style, then string and beaded bracelets are a great choice. With so many string and bead colors to choose from there are many possibilities. Add a metal brand charm for a touch of class!

Adjustable String Bracelet

Letter Bead Bracelets

Tear and share friendship bracelets