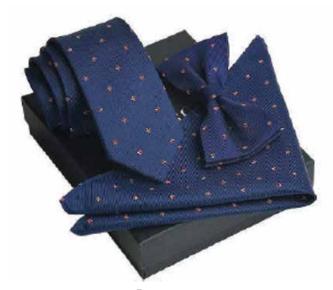

# TIES AND TIE CLIPS

Add a sophisticated and polished look with these custom men's accessories

Dapper set

Dapper set in box

Tie and cufflink set in box

Enamel filled tie bar

We offer a selection of silk ties or polyester ties. The pattern can be digitally printed or embroidered on the fabric.