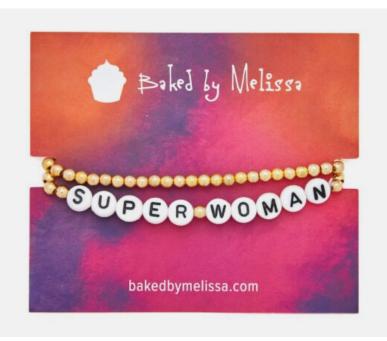

# LETTER BEAD BRACELET

Customize this fun style with your client's phrase or brand. Color match the letters or symbols to the pantone color of your choice.

The stretch element of the bracelet makes it fit any wrist. Bead size shown is 6mm.