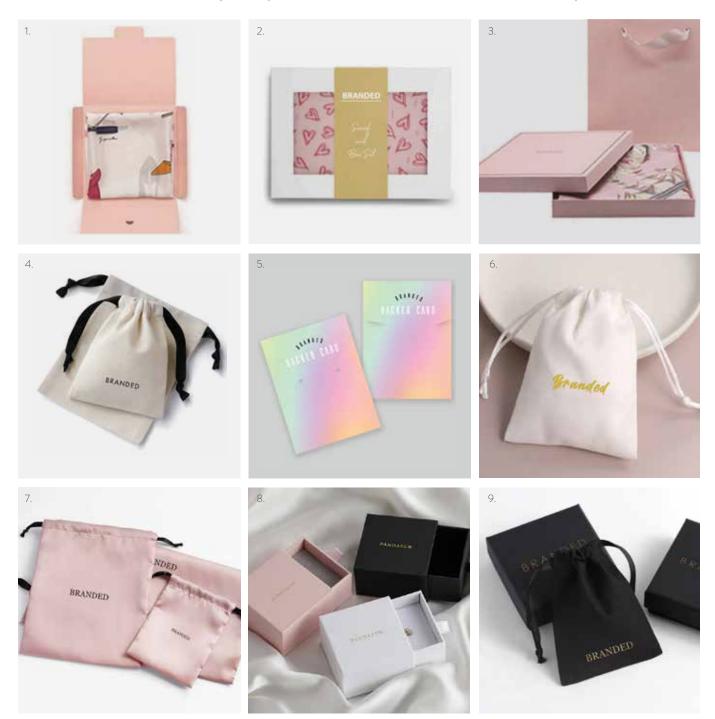

#### PACKAGING OPTIONS

Discover a wide selection of packaging options to add a finishing touch to a custom accessory. The possibilities are vast and so much fun to explore!

Folded Scarf Box 2. Rectangle Window Box with Branded Band 3. Flat Scarf Box
 Cotton Canvas drawstring pouch 5. Backer card 6. Cotton drawstring pouch 7. Satin drawstring pouch
 Sliding Drawer Box 9. Drawstring pouch with box