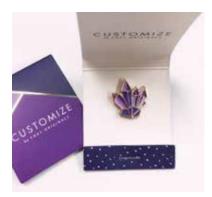

### LAPEL PINS ON CARDS

These cute enamel lapel pins can be a great addition to your jacket, clothes or bag.

They will bring a bright and fun feeling as an ornament on clothing.

Create any custom shape or size with custom pantone match.

Enamel Lapel pin in matchbook

Enamel Lapel Pin on custom card

Set of 3 enamel scatter pins