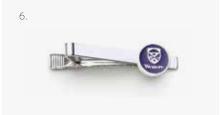

## **VARSITY JEWELRY**

Custom jewelry is a wonderful way to commemorate and celebrate a sporting or academic achievement. Our assortment of school jewelry items take school swag to an elevated level.

Enamel logo necklace 2. Logo Necklace 3. Thick link chain with enamel logo 4. Enamel logo stud earrings
 Logo keychain on U ring. 6. Tie clip with enamel logo 7. Logo cufflinks in custom acrylic box
 Adjustable logo bracelet 9. Charm bangle with enamel logo