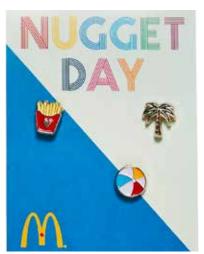

### LAPEL PINS ON CARDS

These cute enamel lapel pins can be a great addition to your jacket, clothes or bag.

They will bring a bright and fun feeling as an ornament on clothing.

Create any custom shape or size with custom pantone match.

Enamel Lapel pin in matchbook

Enamel Lapel Pin on custom card

Set of 3 enamel scatter pins