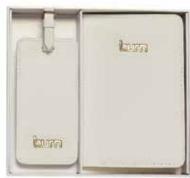

## LUGGAGE TAG AND BOX

Travel in style with these custom luggage tags

Laser engraved metal and saffiano leather luggage tag with custom box
 Logo metal and saffiano leather luggage tag.
 Enamel filled custom luggage tag with velveteen pouch

### TRAVEL ITEMS

Pack style and comfort on your next trip with these custom accessories

Passport holder and luggage tag box set with gold debossing

Passport holiday and luggage set with tone on tone debossing