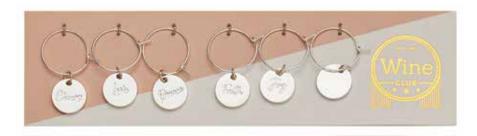

### WINE CHARMS

Wine charm set includes 6 different charms in a full color printed box or card.
Wine charm loops are removable and made from stainless steel. Charms are silver or gold plated. Packaging and charms can hold custom logo.