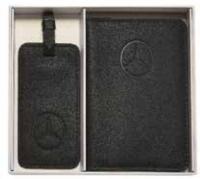

## LUGGAGE TAG AND BOX

Travel in style with these custom luggage tags

Laser engraved metal and saffiano leather luggage tag with custom box
 Logo metal and saffiano leather luggage tag.
 Enamel filled custom luggage tag with velveteen pouch