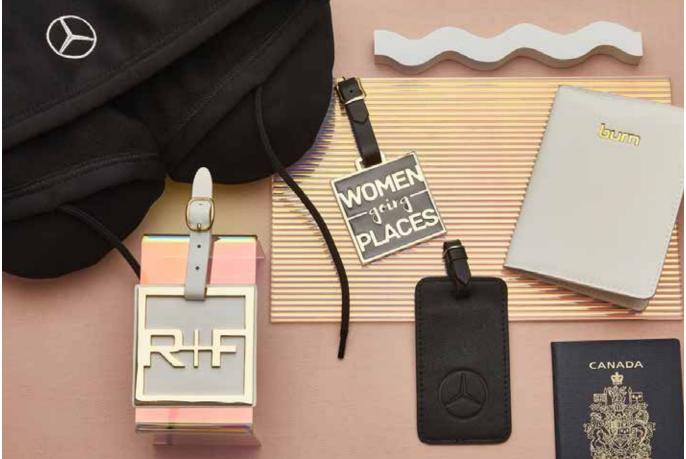

## LUGGAGE TAG AND BOX

Travel in style with these custom luggage tags

Laser engraved metal and saffiano leather luggage tag with custom box
 Logo metal and saffiano leather luggage tag.
 Enamel filled custom luggage tag with velveteen pouch

### TRAVEL ITEMS

Pack style and comfort on your next trip with these custom accessories

Passport holder and luggage tag box set with gold debossing

Passport holiday and luggage set with tone on tone debossing