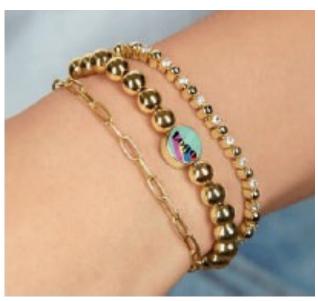

# BEADED LOGO BRACELET

The childhood friendship bracelet gets an extra chic update featuring a row of 5mm gold balls and a glossy logo charm. Add any industry theme or logo and we're certain this is a piece your customers will want to keep in their everyday bracelet stack.