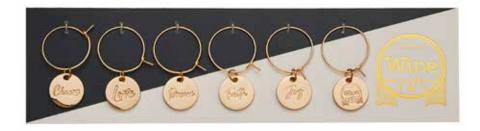

### WINE CHARMS

Wine charm set includes 6 different charms in a full color printed box or card.
Wine charm loops are removable and made from stainless steel. Charms are silver or gold plated. Packaging and charms can hold custom logo.