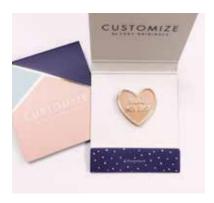

### LAPEL PINS ON CARDS

These cute enamel lapel pins can be a great addition to your jacket, clothes or bag.

They will bring a bright and fun feeling as an ornament on clothing.

Create any custom shape or size with custom pantone match.

Enamel Lapel pin in matchbook

Enamel Lapel Pin on custom card

Set of 3 enamel scatter pins