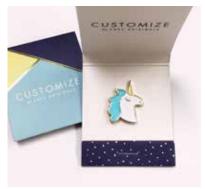

### LAPEL PINS ON CARDS

These cute enamel lapel pins can be a great addition to your jacket, clothes or bag.

They will bring a bright and fun feeling as an ornament on clothing.

Create any custom shape or size with custom pantone match.

Enamel Lapel pin in matchbook

Enamel Lapel Pin on custom card

Set of 3 enamel scatter pins