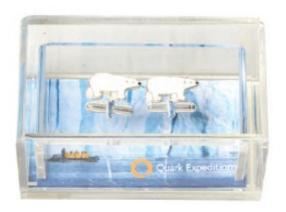

### **CUFFLINKS**

Who says corporate gifting can't be fun? Add style with these unique cufflinks set in an acrylic box with branded insert.

Looking for a more traditional take on corporate gifting, package up cufflinks in a velveteen box or pouch