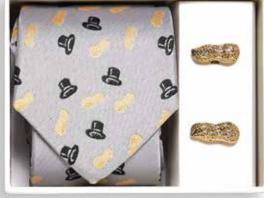

# TIES AND TIE CLIPS

Add a sophisticated and polished look with these custom men's accessories

Dapper set

Dapper set in box

Tie and cufflink set in box

Enamel filled tie bar

We offer a selection of silk ties or polyester ties. The pattern can be digitally printed or embroidered on the fabric.