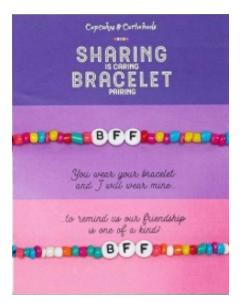

# BEAD AND STRING BRACELETS

If your client is looking for a casual and fun style, then string and beaded bracelets are a great choice. With so many string and bead colors to choose from there are many possibilities. Add a metal brand charm for a touch of class!

Adjustable String Bracelet

Letter Bead Bracelets

Tear and share friendship bracelets