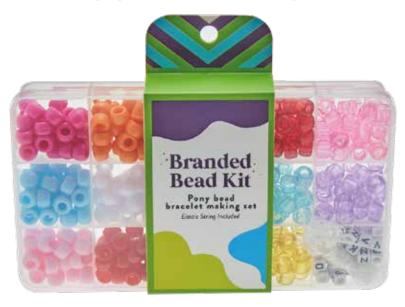

#### **CUSTOM BEADING KIT**

Enjoy endless creative possibilities with this creative bead kit. The kit includes letter beads, color beads and stretch cord. Clients can customize the packaging band with their own logo and colors.