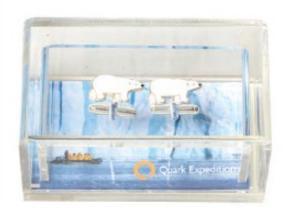

### **CUFFLINKS**

Who says corporate gifting can't be fun? Add style with these unique cufflinks set in an acrylic box with branded insert.

Looking for a more traditional take on corporate gifting, package up cufflinks in a velveteen box or pouch