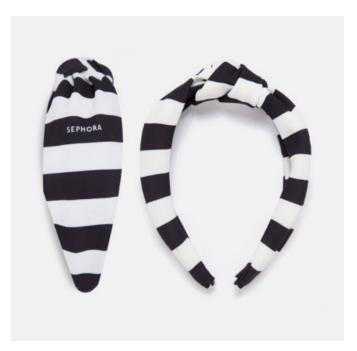

### HAIRBANDS

These top knot hairbands are sure to turn heads.

Add any custom pattern to the fabric for a stylish brand expression

Striped hairband

Ombre hairband

Pattern hairband

Pastel Striped hairband