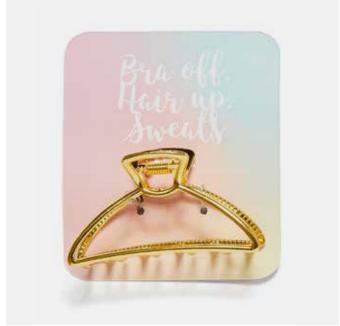

### **HAIRCLIPS**

Add sparkle and shine with these custom hair accessories. You can customize the words on the rhinestone bobby pins and customize the backer card for ultimate brand impact.

Jaw Clip in silver and gold