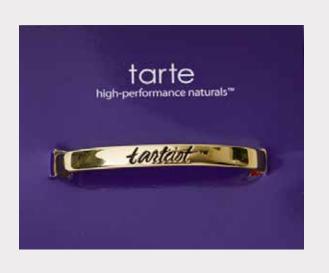

perfect necklace!



### EARRING SILHOUETTES

From Stud earrings with color to hoop earrings with a specific font, send us your vision and we can help you out with the design!



Huggie Hoop Charm Earrings



Huggie Hoop Charm Earrings on ear



Enamel Stud Earrings



Large hoop earrings with Text



Stone center custom earring



Large Hoop Earrings with Custom Font



Custom charm earrings on Image



Mix and Match Script Earrings



Custom earrings with pave stones

# NECKLACES & BRACELETS ON CARDS

Custom cards help your client express their vision. Send us details and we can help create the perfect backer card to let your jewelry shine!

- 1. Toggle Necklace on card 2. Bangle on card 3. Letter necklace on card
  - 4. Large script necklace on Card 5. Small script necklace on card





























# **KEYCHAINS**

Step up your keychain game and try something new with our unique and trendy styles!







Layered tassel keychain







Multi charm keychain







Fun Word Keychain



Create keychains in any custom shape for your client's event or campaign.

Add your pantone colors for a perfect on-brand accessory.

Our keychains are always a high quality keepsake.

# **VARSITY JEWELRY**

Custom jewelry is a wonderful way to commemorate and celebrate a sporting or academic achievement. Our assortment of school jewelry items take school swag to an elevated level.

Enamel logo necklace 2. Logo Necklace 3. Thick link chain with enamel logo 4. Enamel logo stud earrings
 Logo keychain on U ring. 6. Tie clip with enamel logo 7. Logo cufflinks in custom acrylic box