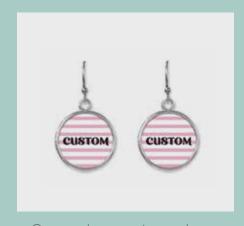

### EARRING SILHOUETTES

From Stud earrings with color to hoop earrings with a specific font, send us your vision and we can help you out with the design!

Huggie Hoop Charm Earrings

Huggie Hoop Charm Earrings on ear

Enamel Stud Earrings

Large hoop earrings with Text

Stone center custom earring

Large Hoop Earrings with Custom Font

Custom charm earrings on Image

Mix and Match Script Earrings

Custom earrings with pave stones