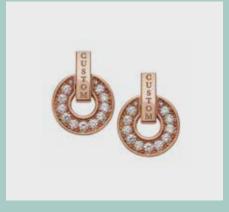

### EARRING SILHOUETTES

From Stud earrings with color to hoop earrings with a specific font, send us your vision and we can help you out with the design!

Huggie Hoop Charm Earrings

Huggie Hoop Charm Earrings on ear

Enamel Stud Earrings

Large hoop earrings with Text

Stone center custom earring

Large Hoop Earrings with Custom Font

Custom charm earrings on Image

Mix and Match Script Earrings

Custom earrings with pave stones