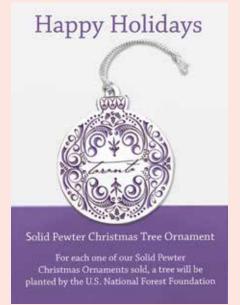

#### **ORNAMENTS**

Snazz up the tree with a custom ornament. Packaged to perfection, these ornaments are sure to delight recipients this holiday season.

Fine pewter ornament with enamel filled design in microfibre pouch