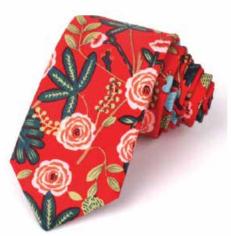

# TIES AND TIE CLIPS

Add a sophisticated and polished look with these custom men's accessories

Dapper set

Dapper set in box

Tie and cufflink set in box

Enamel filled tie bar

We offer a selection of silk ties or polyester ties. The pattern can be digitally printed or embroidered on the fabric.