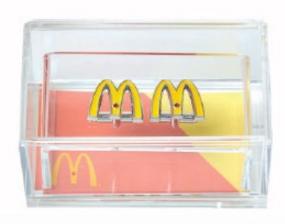

### **CUFFLINKS**

Who says corporate gifting can't be fun? Add style with these unique cufflinks set in an acrylic box with branded insert.

Looking for a more traditional take on corporate gifting, package up cufflinks in a velveteen box or pouch