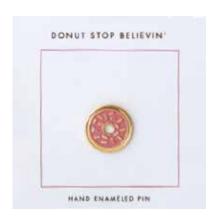

### LAPEL PINS ON CARDS

These cute enamel lapel pins can be a great addition to your jacket, clothes or bag.

They will bring a bright and fun feeling as an ornament on clothing.

Create any custom shape or size with custom pantone match.