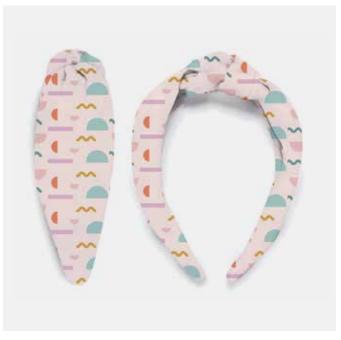

### HAIRBANDS

These top knot hairbands are sure to turn heads.

Add any custom pattern to the fabric for a stylish brand expression

Striped hairband

Ombre hairband

Pattern hairband

Pastel Striped hairband