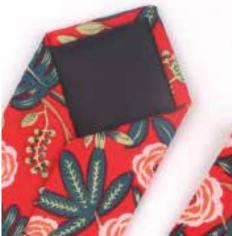

# TIES AND TIE CLIPS

Add a sophisticated and polished look with these custom men's accessories

Dapper set

Dapper set in box

Tie and cufflink set in box

Enamel filled tie bar

We offer a selection of silk ties or polyester ties. The pattern can be digitally printed or embroidered on the fabric.