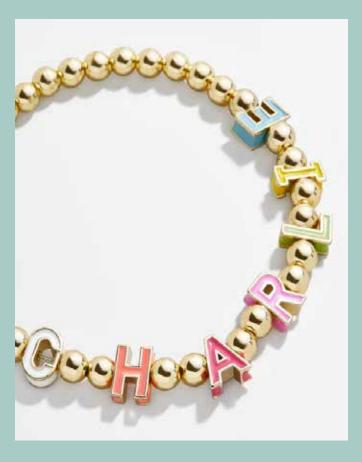

# LETTER BEAD BRACELET

Customize this fun style with your client's phrase or brand. Color match the letters or symbols to the pantone color of your choice.

The stretch element of the bracelet makes it fit any wrist. Bead size shown is 6mm.