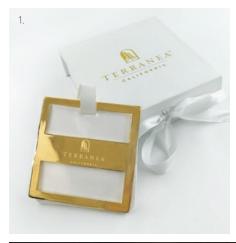

# LUGGAGE TAG AND BOX

Travel in style with these custom luggage tags

Laser engraved metal and saffiano leather luggage tag with custom box
 Logo metal and saffiano leather luggage tag.
 Enamel filled custom luggage tag with velveteen pouch