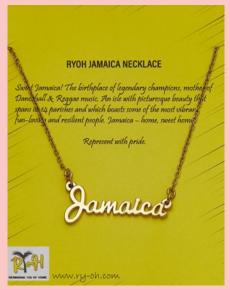

# NECKLACES & BRACELETS ON CARDS

Custom cards help your client express their vision. Send us details and we can help create the perfect backer card to let your jewelry shine!

- 1. Toggle Necklace on card 2. Bangle on card 3. Letter necklace on card
  - 4. Large script necklace on Card 5. Small script necklace on card