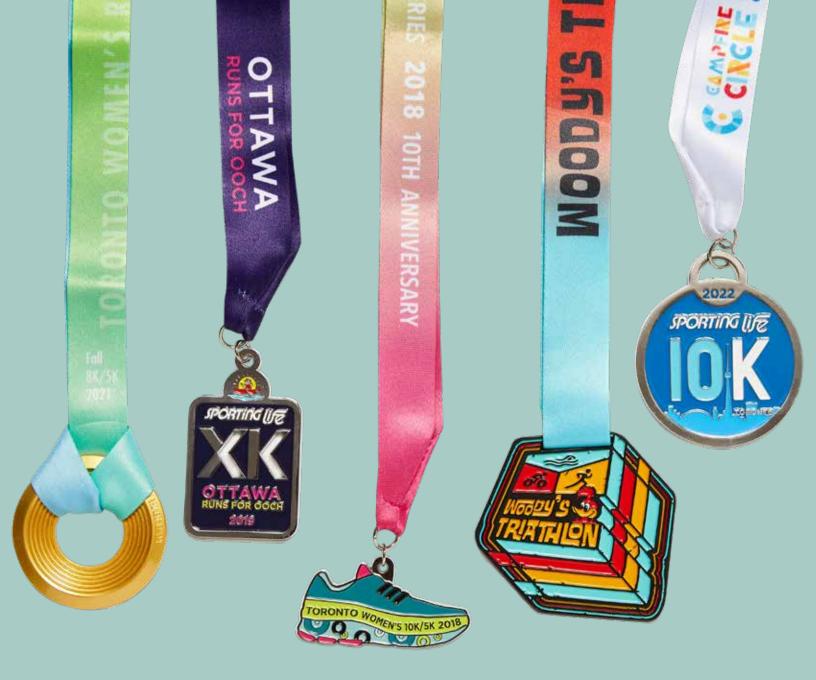

# MEDALS

Arrive at the finish line in style with a custom medal. We produce high quality beautiful medals for sporting events, charities and teams. We can produce medals for high volume events like a national race. Ask us about our custom design capabilities - our design team can help you create a stunning design.