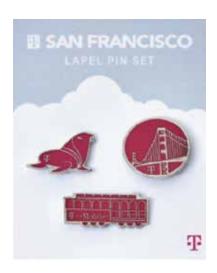

### LAPEL PINS ON CARDS

These cute enamel lapel pins can be a great addition to your jacket, clothes or bag.

They will bring a bright and fun feeling as an ornament on clothing.

Create any custom shape or size with custom pantone match.

# CUSTOM MERCHANDISING COLLECTION

Here are some examples of custom merchandise assortment for clients