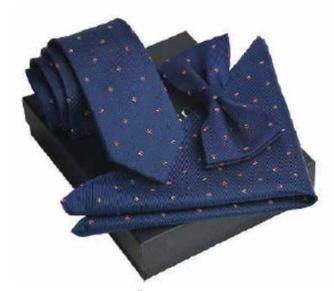

# TIES AND TIE CLIPS

Add a sophisticated and polished look with these custom men's accessories

Dapper set

Dapper set in box

Tie and cufflink set in box

Enamel filled tie bar

We offer a selection of silk ties or polyester ties. The pattern can be digitally printed or embroidered on the fabric.