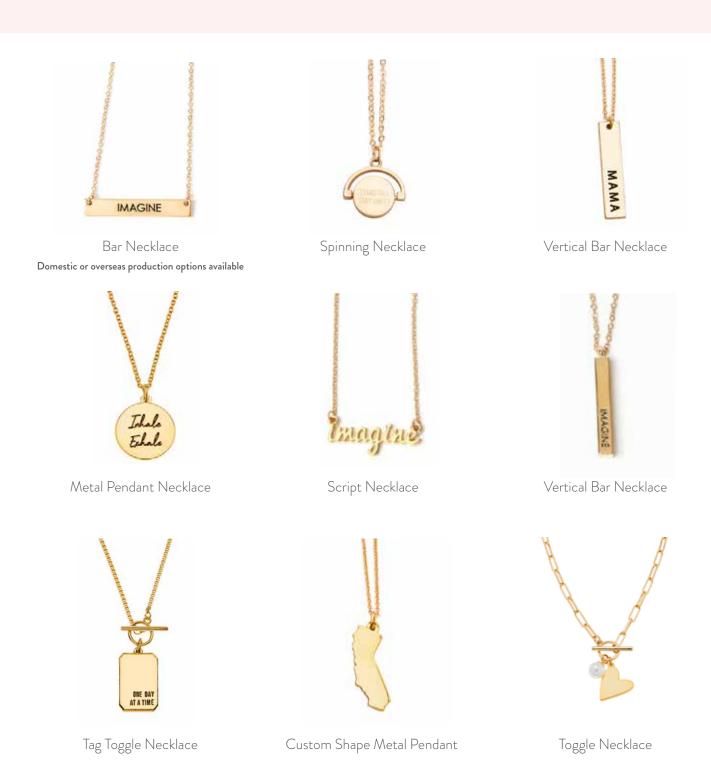

# NECKLACE SILHOUETTES

We can create custom pendents in almost any shape!
Send us your ideas and we can help you create the perfect necklace!