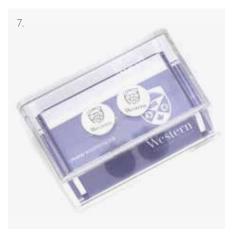

# **VARSITY JEWELRY**

Custom jewelry is a wonderful way to commemorate and celebrate a sporting or academic achievement. Our assortment of school jewelry items take school swag to an elevated level.

Enamel logo necklace 2. Logo Necklace 3. Thick link chain with enamel logo 4. Enamel logo stud earrings
 Logo keychain on U ring. 6. Tie clip with enamel logo 7. Logo cufflinks in custom acrylic box
 Adjustable logo bracelet 9. Charm bangle with enamel logo