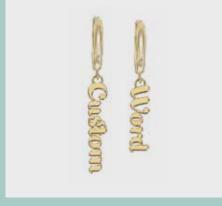

### EARRING SILHOUETTES

From Stud earrings with color to hoop earrings with a specific font, send us your vision and we can help you out with the design!

Huggie Hoop Charm Earrings

Huggie Hoop Charm Earrings on ear

Enamel Stud Earrings

Large hoop earrings with Text

Stone center custom earring

Large Hoop Earrings with Custom Font

Custom charm earrings on Image

Mix and Match Script Earrings

Custom earrings with pave stones