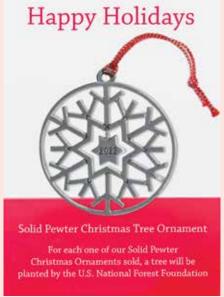

#### **ORNAMENTS**

Snazz up the tree with a custom ornament. Packaged to perfection, these ornaments are sure to delight recipients this holiday season.

Fine pewter ornament with enamel filled design in microfibre pouch