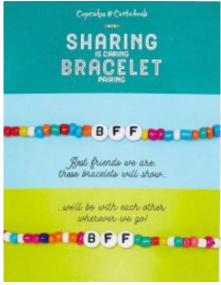

# BEAD AND STRING BRACELETS

If your client is looking for a casual and fun style, then string and beaded bracelets are a great choice. With so many string and bead colors to choose from there are many possibilities. Add a metal brand charm for a touch of class!

Adjustable String Bracelet

Letter Bead Bracelets

Tear and share friendship bracelets