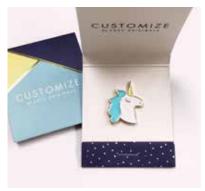

### LAPEL PINS ON CARDS

These cute enamel lapel pins can be a great addition to your jacket, clothes or bag.

They will bring a bright and fun feeling as an ornament on clothing.

Create any custom shape or size with custom pantone match.

Enamel Lapel pin in matchbook

Enamel Lapel Pin on custom card

Set of 3 enamel scatter pins