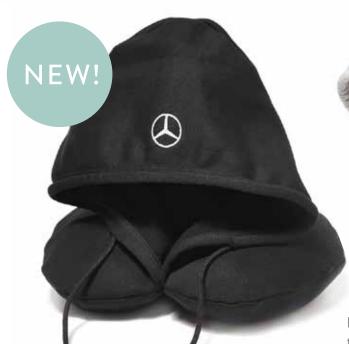

Hooded neck pillow with embroidered logo. The ultimate travel accessory. This item packs flat and can be blown up for use and then deflated for easy storage.