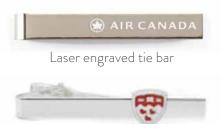

# TIES AND TIE CLIPS

Add a sophisticated and polished look with these custom men's accessories

Dapper set

Dapper set in box

Tie and cufflink set in box

Enamel filled tie bar

We offer a selection of silk ties or polyester ties. The pattern can be digitally printed or embroidered on the fabric.