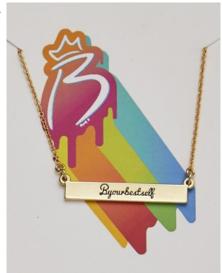

# NECKLACES & BRACELETS ON CARDS

Custom cards help your client express their vision. Send us details and we can help create the perfect backer card to let your jewelry shine!

- 1. Toggle Necklace on card 2. Bangle on card 3. Letter necklace on card
  - 4. Large script necklace on Card 5. Small script necklace on card