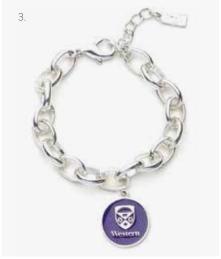

# **VARSITY JEWELRY**

Custom jewelry is a wonderful way to commemorate and celebrate a sporting or academic achievement. Our assortment of school jewelry items take school swag to an elevated level.

Enamel logo necklace 2. Logo Necklace 3. Thick link chain with enamel logo 4. Enamel logo stud earrings
 Logo keychain on U ring. 6. Tie clip with enamel logo 7. Logo cufflinks in custom acrylic box
 Adjustable logo bracelet 9. Charm bangle with enamel logo