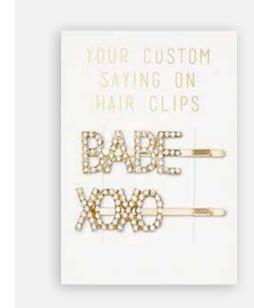

### **HAIRCLIPS**

Add sparkle and shine with these custom hair accessories. You can customize the words on the rhinestone bobby pins and customize the backer card for ultimate brand impact.

Jaw Clip in silver and gold

Rhinestone bobby pins on custom card