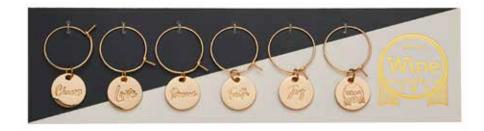

### WINE CHARMS

Wine charm set includes 6 different charms in a full color printed box or card.
Wine charm loops are removable and made from stainless steel. Charms are silver or gold plated. Packaging and charms can hold custom logo.