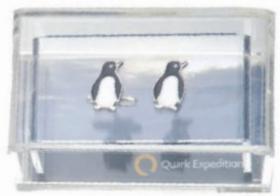

### **CUFFLINKS**

Who says corporate gifting can't be fun? Add style with these unique cufflinks set in an acrylic box with branded insert.

Looking for a more traditional take on corporate gifting, package up cufflinks in a velveteen box or pouch