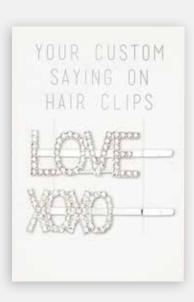

### **HAIRCLIPS**

Add sparkle and shine with these custom hair accessories. You can customize the words on the rhinestone bobby pins and customize the backer card for ultimate brand impact.

Jaw Clip in silver and gold

Rhinestone bobby pins on custom card