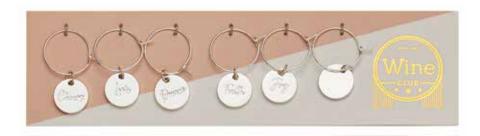

### WINE CHARMS

Wine charm set includes 6 different charms in a full color printed box or card.
Wine charm loops are removable and made from stainless steel. Charms are silver or gold plated. Packaging and charms can hold custom logo.