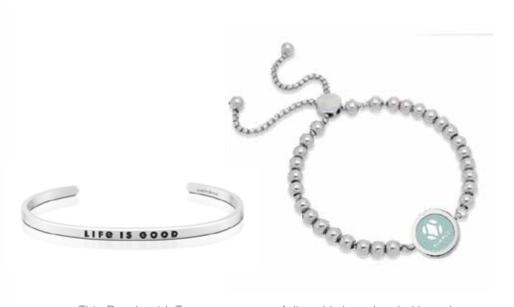

# **BRACELET SILHOUETTES**

Add your logo, specific font and text to any of our trendsetting bracelets!

Paper Clip Chain Bracelet

Classic Charm Bangle

Script Paper Clip Adjustable Bracelet

Custom Word Cuff Bracelet

Metal Beaded Bracelet

Slider Chain Bracelet

Multichain Toggle Bracelet

Bar Curb Chain Bracelet

Spacer Slider Bracelet

Thin Bangle with Text

Adjustable large beaded bracelet