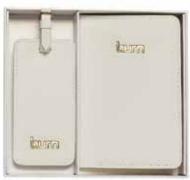

# LUGGAGE TAG AND BOX

Travel in style with these custom luggage tags

Laser engraved metal and saffiano leather luggage tag with custom box
 Logo metal and saffiano leather luggage tag.
 Enamel filled custom luggage tag with velveteen pouch