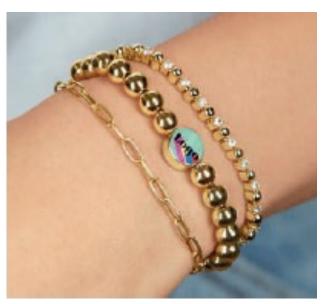

# BEADED LOGO BRACELET

The childhood friendship bracelet gets an extra chic update featuring a row of 5mm gold balls and a glossy logo charm. Add any industry theme or logo and we're certain this is a piece your customers will want to keep in their everyday bracelet stack.