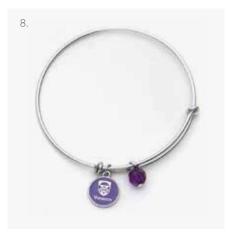

# **VARSITY JEWELRY**

Custom jewelry is a wonderful way to commemorate and celebrate a sporting or academic achievement. Our assortment of school jewelry items take school swag to an elevated level.

Enamel logo necklace 2. Logo Necklace 3. Thick link chain with enamel logo 4. Enamel logo stud earrings
 Logo keychain on U ring. 6. Tie clip with enamel logo 7. Logo cufflinks in custom acrylic box
 Adjustable logo bracelet 9. Charm bangle with enamel logo