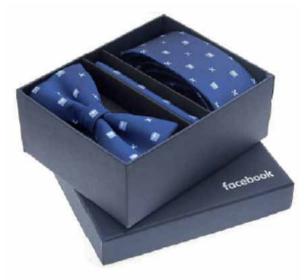

# TIES AND TIE CLIPS

Add a sophisticated and polished look with these custom men's accessories

Dapper set

Dapper set in box

Tie and cufflink set in box

Enamel filled tie bar

We offer a selection of silk ties or polyester ties. The pattern can be digitally printed or embroidered on the fabric.