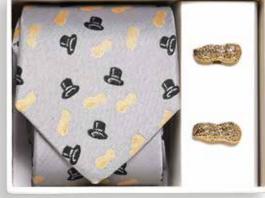

# TIES AND TIE CLIPS

Add a sophisticated and polished look with these custom men's accessories

Dapper set

Dapper set in box

Tie and cufflink set in box

Enamel filled tie bar

We offer a selection of silk ties or polyester ties. The pattern can be digitally printed or embroidered on the fabric.