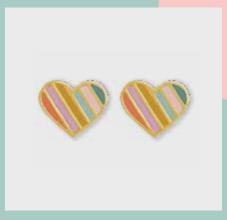

### EARRING SILHOUETTES

From Stud earrings with color to hoop earrings with a specific font, send us your vision and we can help you out with the design!

Huggie Hoop Charm Earrings

Huggie Hoop Charm Earrings on ear

Enamel Stud Earrings

Large hoop earrings with Text

Stone center custom earring

Large Hoop Earrings with Custom Font

Custom charm earrings on Image

Mix and Match Script Earrings

Custom earrings with pave stones