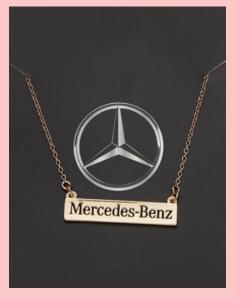

# NECKLACES & BRACELETS ON CARDS

Custom cards help your client express their vision. Send us details and we can help create the perfect backer card to let your jewelry shine!

- 1. Toggle Necklace on card 2. Bangle on card 3. Letter necklace on card
  - 4. Large script necklace on Card 5. Small script necklace on card