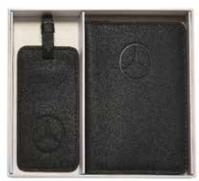

# LUGGAGE TAG AND BOX

Travel in style with these custom luggage tags

Laser engraved metal and saffiano leather luggage tag with custom box
 Logo metal and saffiano leather luggage tag.
 Enamel filled custom luggage tag with velveteen pouch