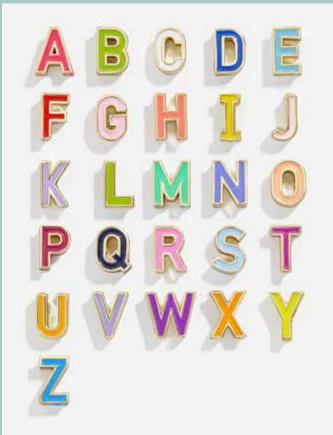

# LETTER BEAD BRACELET

Customize this fun style with your client's phrase or brand. Color match the letters or symbols to the pantone color of your choice.

The stretch element of the bracelet makes it fit any wrist. Bead size shown is 6mm.