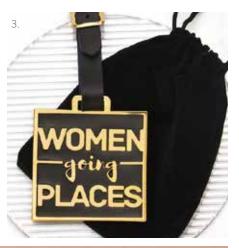

# LUGGAGE TAG AND BOX

Travel in style with these custom luggage tags

Laser engraved metal and saffiano leather luggage tag with custom box
 Logo metal and saffiano leather luggage tag.
 Enamel filled custom luggage tag with velveteen pouch