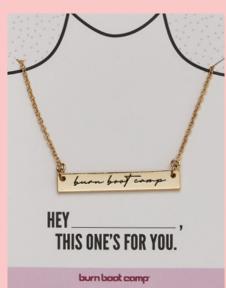

# NECKLACES & BRACELETS ON CARDS

Custom cards help your client express their vision. Send us details and we can help create the perfect backer card to let your jewelry shine!

- 1. Toggle Necklace on card 2. Bangle on card 3. Letter necklace on card
  - 4. Large script necklace on Card 5. Small script necklace on card