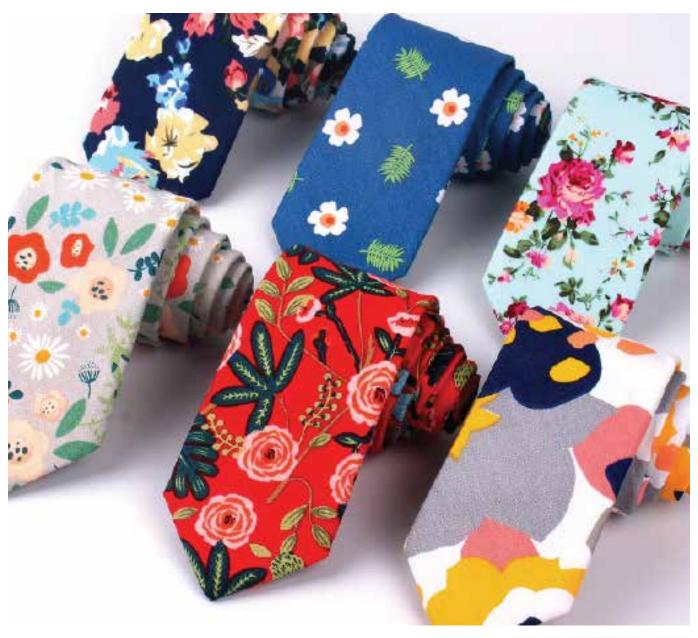

# TIES AND TIE CLIPS

Add a sophisticated and polished look with these custom men's accessories

Dapper set

Dapper set in box

Tie and cufflink set in box

Enamel filled tie bar

We offer a selection of silk ties or polyester ties. The pattern can be digitally printed or embroidered on the fabric.