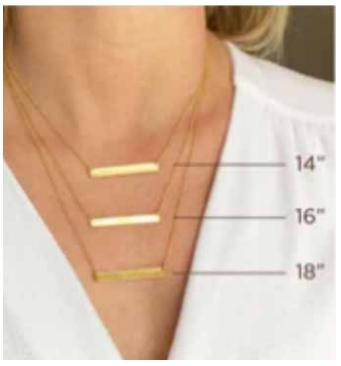

The standard length we offer is a 16"necklace with a 2" extender. Below is how the various lengths look on the neck.