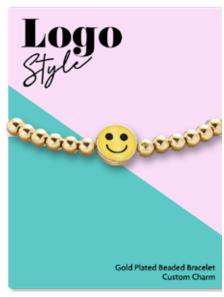

# BEADED LOGO BRACELET

The childhood friendship bracelet gets an extra chic update featuring a row of 5mm gold balls and a glossy logo charm. Add any industry theme or logo and we're certain this is a piece your customers will want to keep in their everyday bracelet stack.