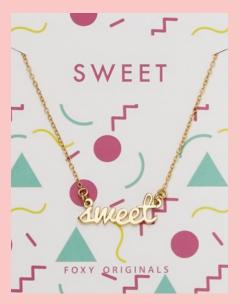

# NECKLACES & BRACELETS ON CARDS

Custom cards help your client express their vision. Send us details and we can help create the perfect backer card to let your jewelry shine!

- 1. Toggle Necklace on card 2. Bangle on card 3. Letter necklace on card
  - 4. Large script necklace on Card 5. Small script necklace on card