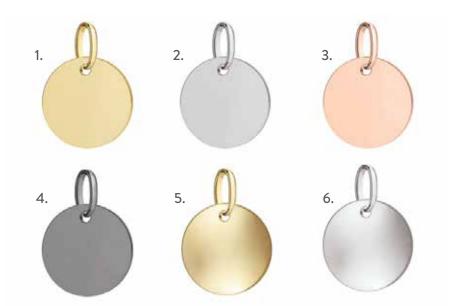

### PLATING COLORS

Your designs can be produced in gold, silver, rose gold or gunmetal plating. You can also choose between bright and matte finishes.

- 1. Shiny Gold
- 2. Shiny Silver
- 3. Shiny Rose Gold
- 4. Shiny Gunmetal
- **5.** Matte Gold
- 6. Matte Silver