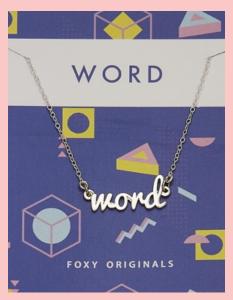

# NECKLACES & BRACELETS ON CARDS

Custom cards help your client express their vision. Send us details and we can help create the perfect backer card to let your jewelry shine!

- 1. Toggle Necklace on card 2. Bangle on card 3. Letter necklace on card
  - 4. Large script necklace on Card 5. Small script necklace on card