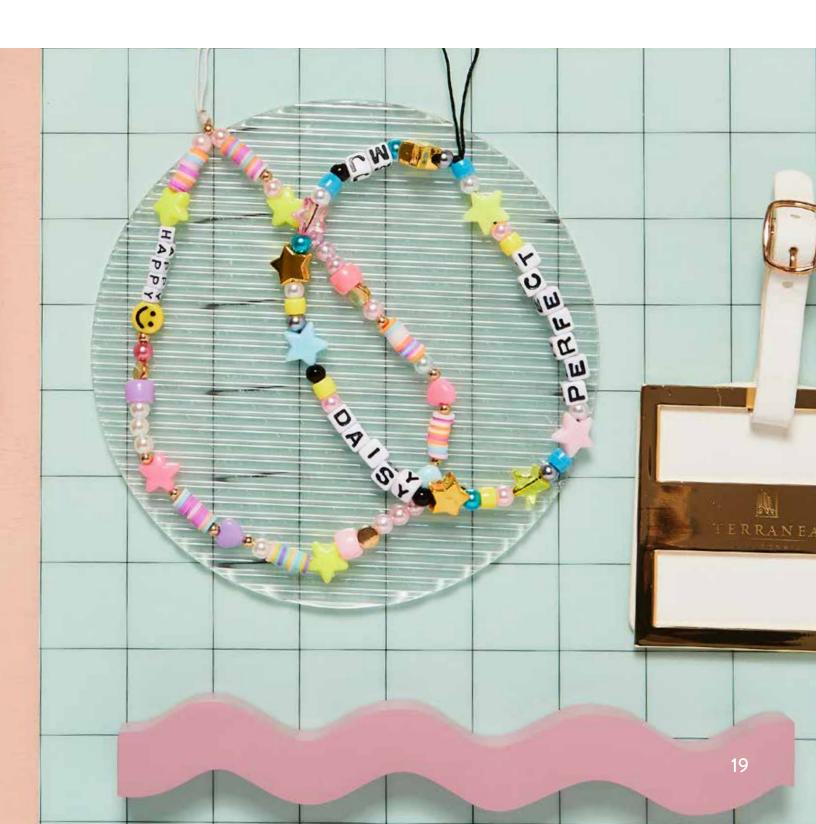

# BEADED LOGO BRACELET

The childhood friendship bracelet gets an extra chic update featuring a row of 5mm gold balls and a glossy logo charm. Add any industry theme or logo and we're certain this is a piece your customers will want to keep in their everyday bracelet stack.