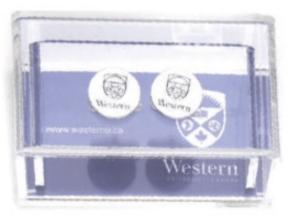

### **CUFFLINKS**

Who says corporate gifting can't be fun? Add style with these unique cufflinks set in an acrylic box with branded insert.

Looking for a more traditional take on corporate gifting, package up cufflinks in a velveteen box or pouch