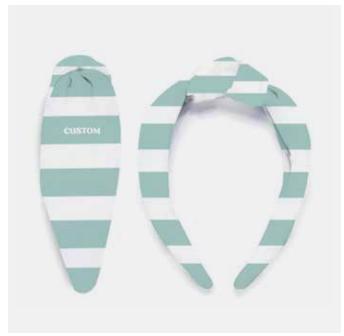

### HAIRBANDS

These top knot hairbands are sure to turn heads.

Add any custom pattern to the fabric for a stylish brand expression

Striped hairband

Ombre hairband

Pattern hairband

Pastel Striped hairband