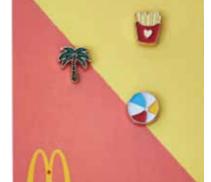

### LAPEL PINS ON CARDS

These cute enamel lapel pins can be a great addition to your jacket, clothes or bag.

They will bring a bright and fun feeling as an ornament on clothing.

Create any custom shape or size with custom pantone match.

# CUSTOM MERCHANDISING COLLECTION

Here are some examples of custom merchandise assortment for clients