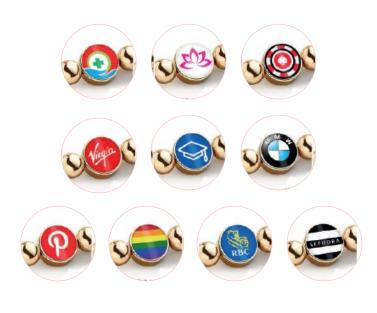

# BEADED LOGO BRACELET

The childhood friendship bracelet gets an extra chic update featuring a row of 5mm gold balls and a glossy logo charm. Add any industry theme or logo and we're certain this is a piece your customers will want to keep in their everyday bracelet stack.

# BEAD AND STRING BRACELETS

If your client is looking for a casual and fun style, then string and beaded bracelets are a great choice. With so many string and bead colors to choose from there are many possibilities. Add a metal brand charm for a touch of class!