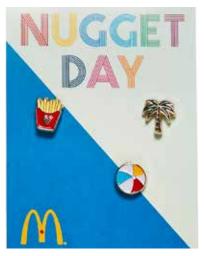

### LAPEL PINS ON CARDS

These cute enamel lapel pins can be a great addition to your jacket, clothes or bag.

They will bring a bright and fun feeling as an ornament on clothing.

Create any custom shape or size with custom pantone match.

# CUSTOM MERCHANDISING COLLECTION

Here are some examples of custom merchandise assortment for clients