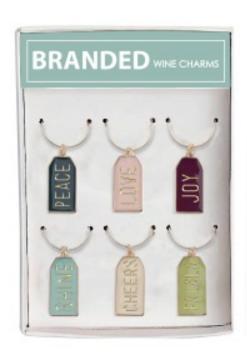

### WINE CHARMS

Wine charm set includes 6 different charms in a full color printed box or card.
Wine charm loops are removable and made from stainless steel. Charms are silver or gold plated. Packaging and charms can hold custom logo.