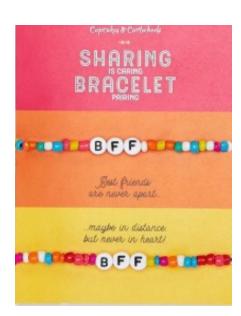

# BEAD AND STRING BRACELETS

If your client is looking for a casual and fun style, then string and beaded bracelets are a great choice. With so many string and bead colors to choose from there are many possibilities. Add a metal brand charm for a touch of class!

Adjustable String Bracelet

Letter Bead Bracelets

Tear and share friendship bracelets