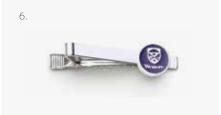

# **VARSITY JEWELRY**

Custom jewelry is a wonderful way to commemorate and celebrate a sporting or academic achievement. Our assortment of school jewelry items take school swag to an elevated level.

Enamel logo necklace 2. Logo Necklace 3. Thick link chain with enamel logo 4. Enamel logo stud earrings
 Logo keychain on U ring. 6. Tie clip with enamel logo 7. Logo cufflinks in custom acrylic box
 Adjustable logo bracelet 9. Charm bangle with enamel logo