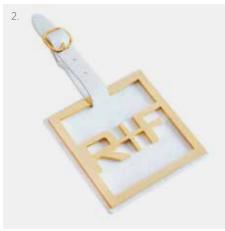

# LUGGAGE TAG AND BOX

Travel in style with these custom luggage tags

Laser engraved metal and saffiano leather luggage tag with custom box
 Logo metal and saffiano leather luggage tag.
 Enamel filled custom luggage tag with velveteen pouch