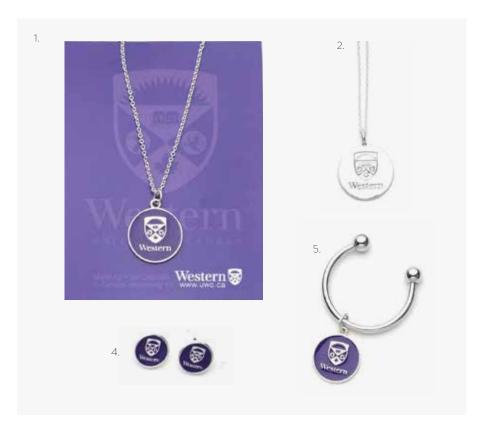

# **VARSITY JEWELRY**

Custom jewelry is a wonderful way to commemorate and celebrate a sporting or academic achievement. Our assortment of school jewelry items take school swag to an elevated level.

Enamel logo necklace 2. Logo Necklace 3. Thick link chain with enamel logo 4. Enamel logo stud earrings
 Logo keychain on U ring. 6. Tie clip with enamel logo 7. Logo cufflinks in custom acrylic box
 Adjustable logo bracelet 9. Charm bangle with enamel logo