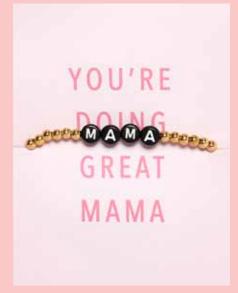

# LETTER BEAD BRACELET

Customize this fun style with your client's phrase or brand. Color match the letters or symbols to the pantone color of your choice.

The stretch element of the bracelet makes it fit any wrist. Bead size shown is 6mm.