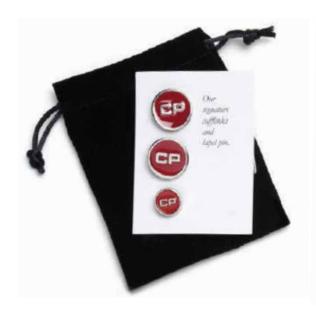

### LAPEL PINS ON CARDS

These cute enamel lapel pins can be a great addition to your jacket, clothes or bag.

They will bring a bright and fun feeling as an ornament on clothing.

Create any custom shape or size with custom pantone match.

Enamel Lapel pin in matchbook

Enamel Lapel Pin on custom card

Set of 3 enamel scatter pins