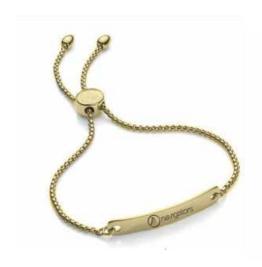

# **BRACELET SILHOUETTES**

Add your logo, specific font and text to any of our trendsetting bracelets!

Paper Clip Chain Bracelet

Classic Charm Bangle

Script Paper Clip Adjustable Bracelet

Custom Word Cuff Bracelet

Metal Beaded Bracelet

Slider Chain Bracelet

Multichain Toggle Bracelet

Bar Curb Chain Bracelet

Spacer Slider Bracelet

Thin Bangle with Text

Adjustable large beaded bracelet