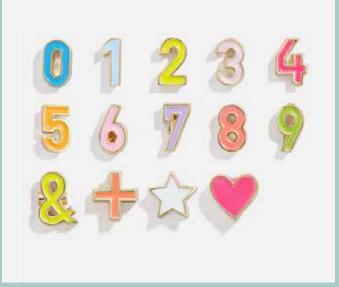

# LETTER BEAD BRACELET

Customize this fun style with your client's phrase or brand. Color match the letters or symbols to the pantone color of your choice.

The stretch element of the bracelet makes it fit any wrist. Bead size shown is 6mm.