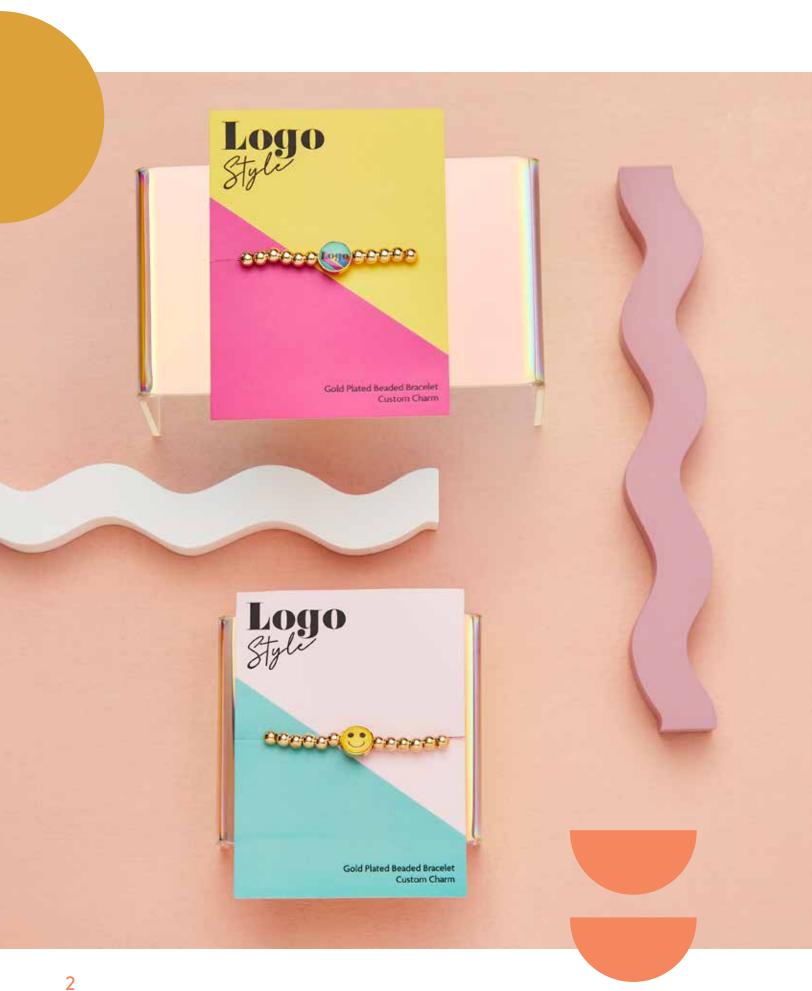

# BEADED LOGO BRACELET

The childhood friendship bracelet gets an extra chic update featuring a row of 5mm gold balls and a glossy logo charm. Add any industry theme or logo and we're certain this is a piece your customers will want to keep in their everyday bracelet stack.