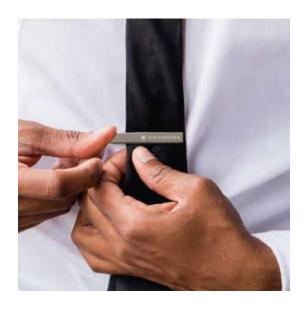

# TIES AND TIE CLIPS

Add a sophisticated and polished look with these custom men's accessories

Dapper set

Dapper set in box

Tie and cufflink set in box

Enamel filled tie bar

We offer a selection of silk ties or polyester ties. The pattern can be digitally printed or embroidered on the fabric.