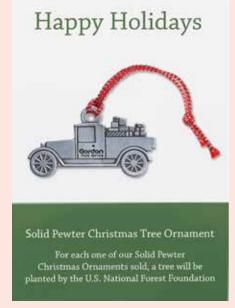

#### **ORNAMENTS**

Snazz up the tree with a custom ornament. Packaged to perfection, these ornaments are sure to delight recipients this holiday season.

Fine pewter ornament with enamel filled design in microfibre pouch