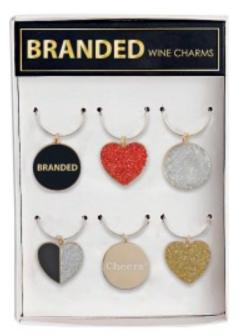

### WINE CHARMS

Wine charm set includes 6 different charms in a full color printed box or card.
Wine charm loops are removable and made from stainless steel. Charms are silver or gold plated. Packaging and charms can hold custom logo.