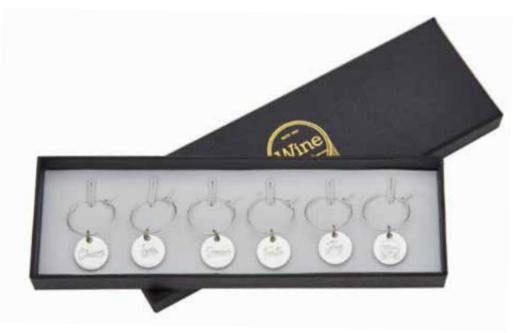

### WINE CHARMS

Wine charm set includes 6 different charms in a full color printed box or card.
Wine charm loops are removable and made from stainless steel. Charms are silver or gold plated. Packaging and charms can hold custom logo.