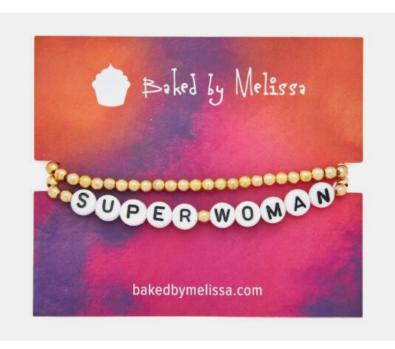

# LETTER BEAD BRACELET

Customize this fun style with your client's phrase or brand. Color match the letters or symbols to the pantone color of your choice.

The stretch element of the bracelet makes it fit any wrist. Bead size shown is 6mm.

# BEADED LOGO BRACELET

The childhood friendship bracelet gets an extra chic update featuring a row of 5mm gold balls and a glossy logo charm. Add any industry theme or logo and we're certain this is a piece your customers will want to keep in their everyday bracelet stack.