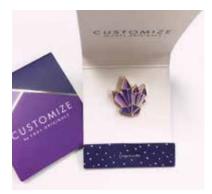

### LAPEL PINS ON CARDS

These cute enamel lapel pins can be a great addition to your jacket, clothes or bag.

They will bring a bright and fun feeling as an ornament on clothing.

Create any custom shape or size with custom pantone match.

Enamel Lapel pin in matchbook

Enamel Lapel Pin on custom card

Set of 3 enamel scatter pins