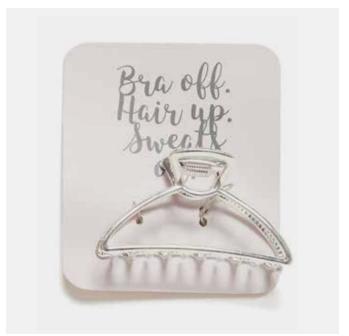

### **HAIRCLIPS**

Add sparkle and shine with these custom hair accessories. You can customize the words on the rhinestone bobby pins and customize the backer card for ultimate brand impact.

Jaw Clip in silver and gold