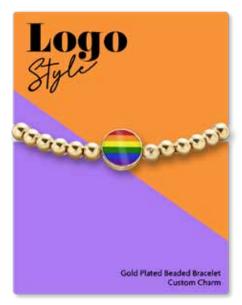

# BEADED LOGO BRACELET

The childhood friendship bracelet gets an extra chic update featuring a row of 5mm gold balls and a glossy logo charm. Add any industry theme or logo and we're certain this is a piece your customers will want to keep in their everyday bracelet stack.