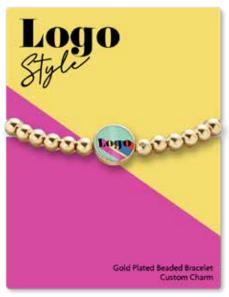

# BEADED LOGO BRACELET

The childhood friendship bracelet gets an extra chic update featuring a row of 5mm gold balls and a glossy logo charm. Add any industry theme or logo and we're certain this is a piece your customers will want to keep in their everyday bracelet stack.